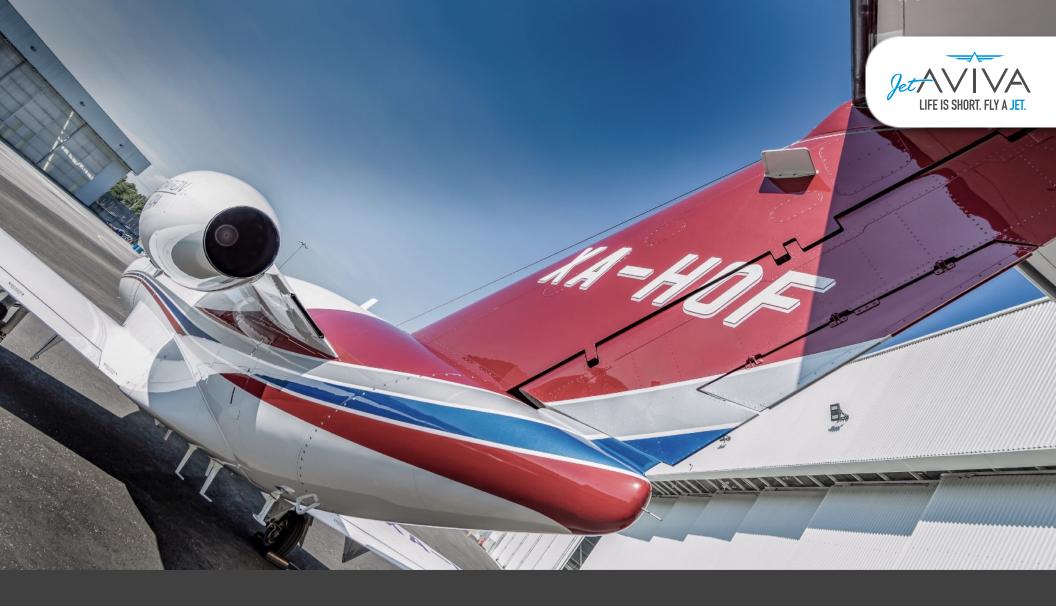

YEAR & MODEL: 2016 CITATION CJ4 AIRFRAME TT: 1,315 SNEW

REGISTRATION: XA-HOF LOCATION: TOLUCA, MEXICO

#### **EXTERIOR & PAINT:**

2016 Factory Original
White base with Maroon, Blue, and Grey, Striping