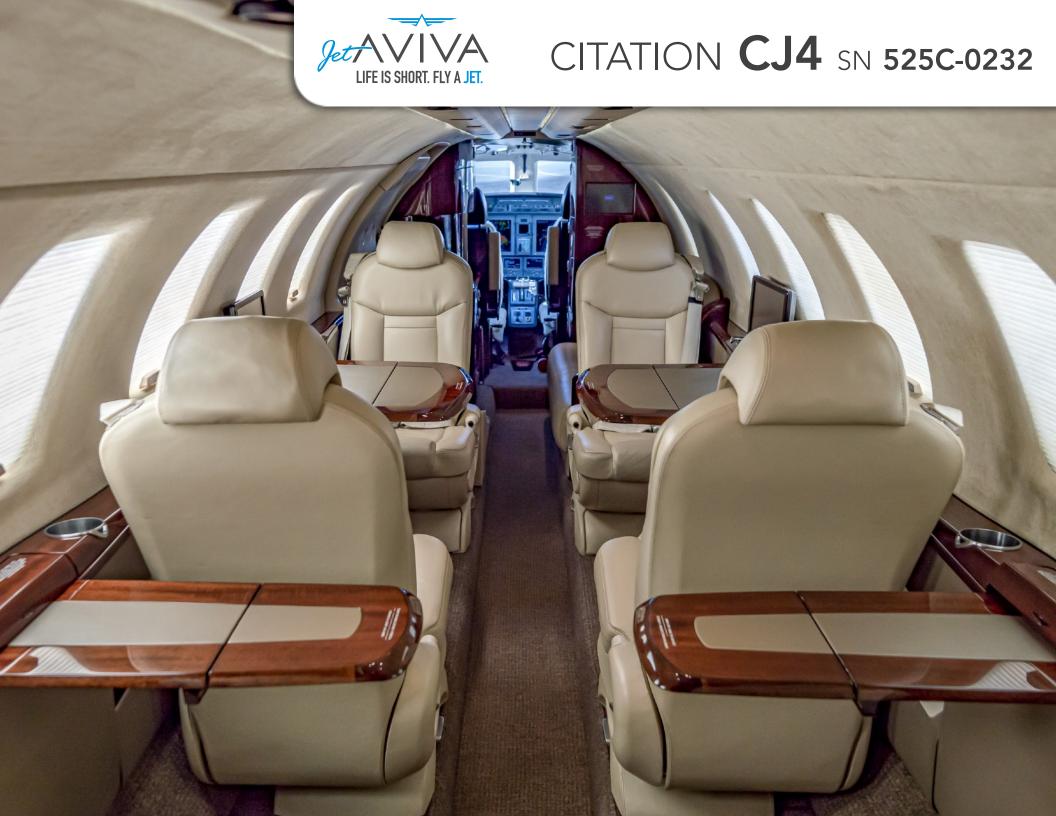

#### **INTERIOR & CABIN:**

2016 Factory Original

Carnegie Interior scheme with Overall beige

Honduran Mahogany high gloss wood veneer and brushed aluminum hardware

Cabin seating for 9 passengers

Six cabin seats and right-hand forward side-facing 2 place divan + belted lavatory

Four (4) Executive Writing Tables

Forward LH Refreshment Center