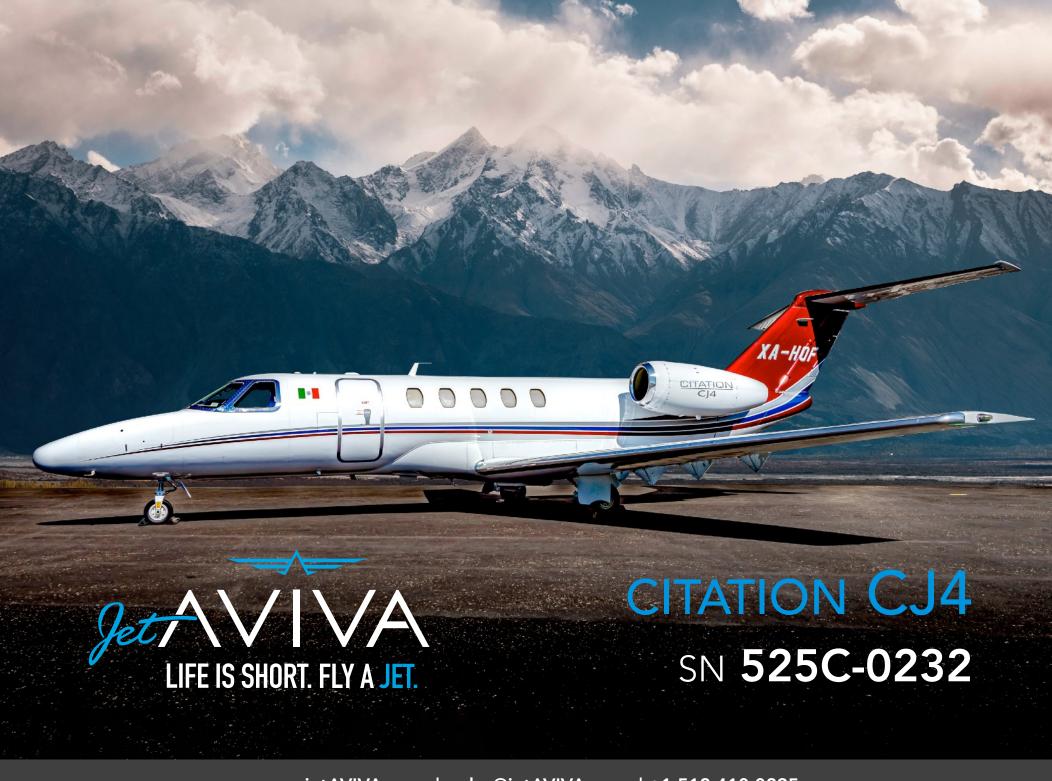

YEAR & MODEL: 2016 CITATION CJ4 AIRFRAME TT: 1,315 SNEW

REGISTRATION: XA-HOF LOCATION: TOLUCA, MEXICO

#### **EXTERIOR & PAINT:**

2016 Factory Original
White base with Maroon, Blue, and Grey, Striping