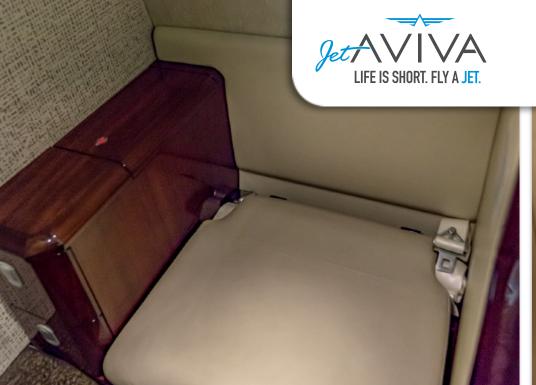

#### **INTERIOR & CABIN:**

2016 Factory Original

Carnegie Interior scheme with Overall beige

Honduran Mahogany high gloss wood veneer and brushed aluminum hardware

Cabin seating for 9 passengers

Six cabin seats and right-hand forward side-facing 2 place divan + belted lavatory