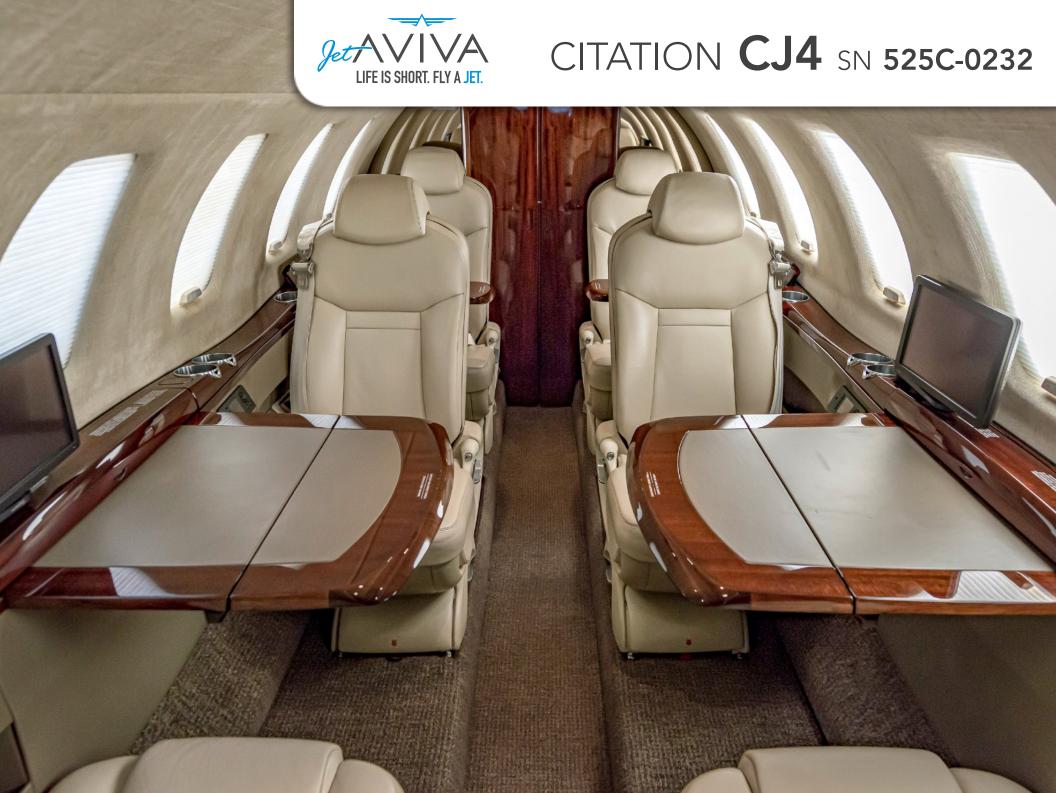

#### **INTERIOR & CABIN:**

2016 Factory Original

Carnegie Interior scheme with Overall beige

Honduran Mahogany high gloss wood veneer and brushed aluminum hardware

Cabin seating for 9 passengers

Six cabin seats and right-hand forward side-facing 2 place divan + belted lavatory

Four (4) Executive Writing Tables

Forward LH Refreshment Center