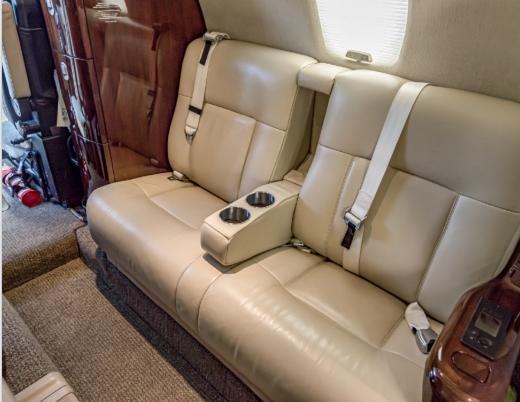

#### **INTERIOR & CABIN:**

2016 Factory Original

Carnegie Interior scheme with Overall beige

Honduran Mahogany high gloss wood veneer and brushed aluminum hardware

Cabin seating for 9 passengers

Six cabin seats and right-hand forward side-facing 2 place divan + belted lavatory