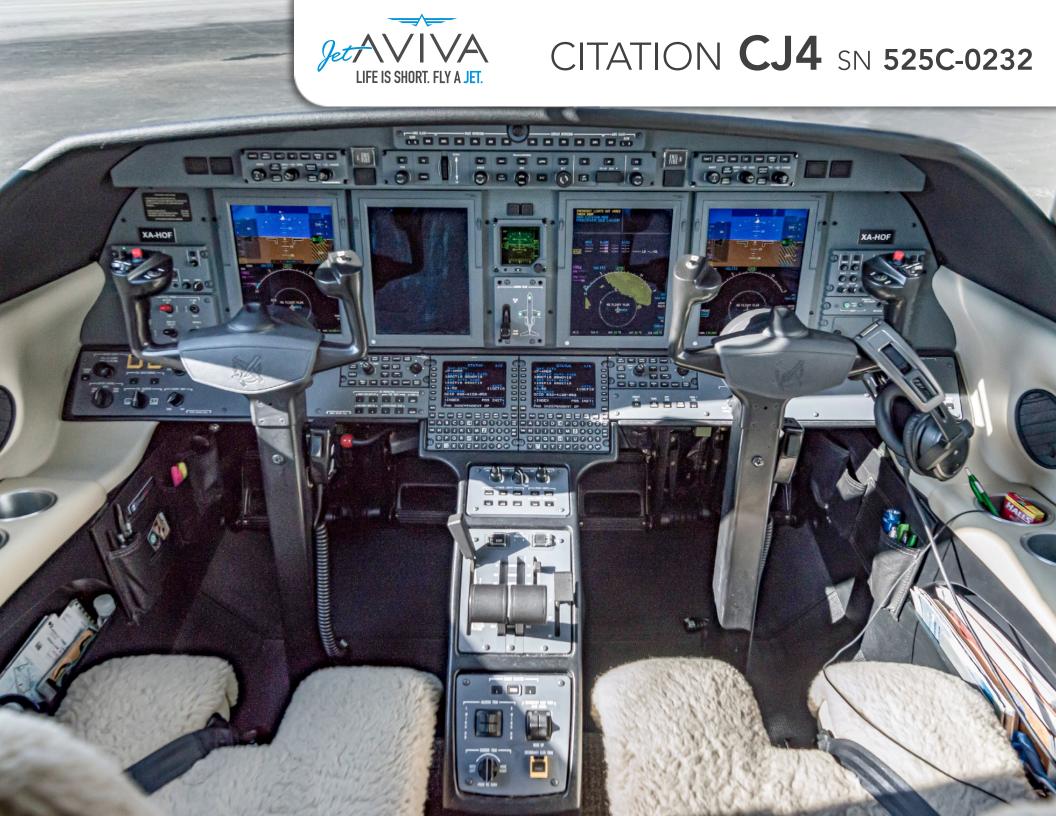

#### **AVIONICS:**

Pro Line 21 Integrated Avionics Suite Four (4) Screen EFIS

Collins Integrated Flight Director

Dual Collins VHF-4000 Comms

Dual Collins NAV-4500 NAVs

Single Collins DME-4000 DME

Collins ALT-4000 Radio Altimeter

Dual Collins FMS-3000 w/ GPS-4000S

Provisions Only: HF-9000 With SELCAL

Dual Collins Mode S diversity transponders

with Enhanced Surveillance

Collins TSS-4100 (TCAS II)

Honeywell MK VIII EGPWS

Collins IFIS-5000

FA2100 Cockpit Voice Recorder

Collins RTA-4112 Weather Radar

XM WX Satellite Weather

C406-N Emergency Locater Transmitter