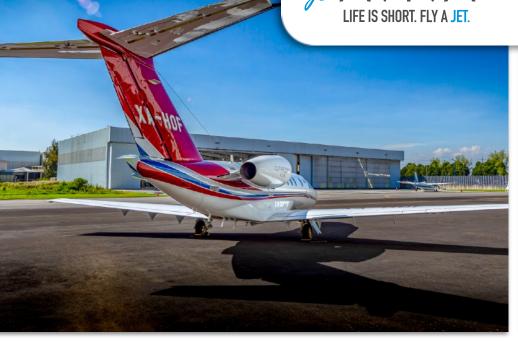

YEAR & MODEL: 2016 CITATION CJ4 AIRFRAME TT: 1,315 SNEW

REGISTRATION: XA-HOF LOCATION: TOLUCA, MEXICO

#### **EXTERIOR & PAINT:**

2016 Factory Original
White base with Maroon, Blue, and Grey, Striping