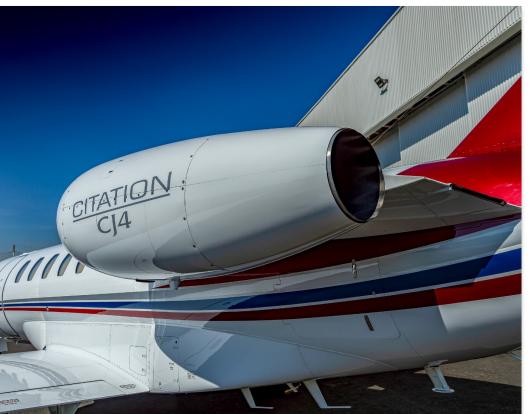

### **ENGINES:**

(2) Williams FJ44-4A Turbofan Engines 1,248 / 1,315 Hours Since New

**Enrolled on TAP Blue Engine Program** 

#### **EXTERIOR & PAINT:**

2016 Factory Original
White base with Maroon, Blue, and Grey, Striping