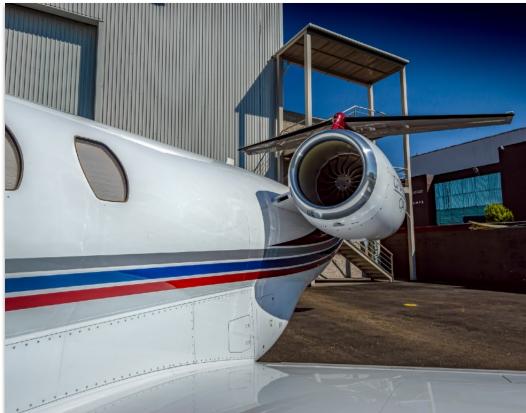

### **ENGINES:**

(2) Williams FJ44-4A Turbofan Engines 1,248 / 1,315 Hours Since New

**Enrolled on TAP Blue Engine Program** 

AirCell ST-3100 Iridium Phone with Dual Handsets

Pilot's Angle of Attack Indexers (AOA)

AirStair Cabin Entry Steps

Cabin AC Outlets

Mobil Jet II

XM Satellite Radio

**RVSM** Capable

Certified for Steep Approaches