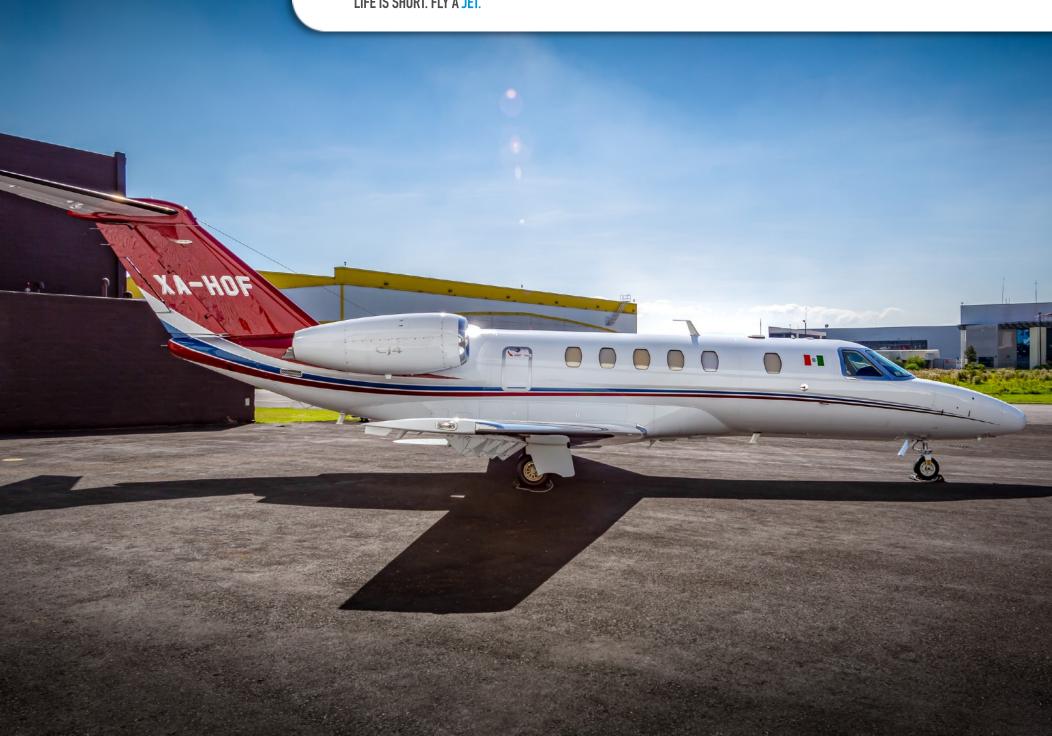

YEAR & MODEL: 2016 CITATION CJ4 AIRFRAME TT: 1,315 SNEW

REGISTRATION: XA-HOF LOCATION: TOLUCA, MEXICO

#### **EXTERIOR & PAINT:**

2016 Factory Original
White base with Maroon, Blue, and Grey, Striping