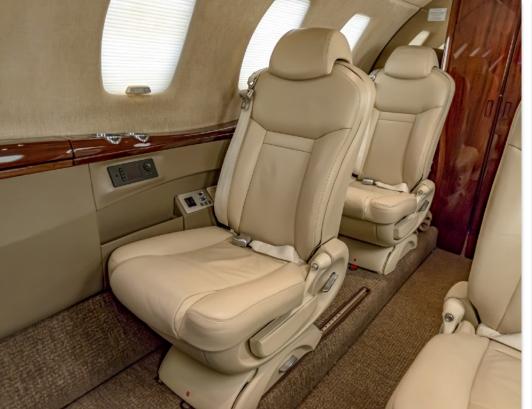

#### **INTERIOR & CABIN:**

2016 Factory Original

Carnegie Interior scheme with Overall beige

Honduran Mahogany high gloss wood veneer and brushed aluminum hardware

Cabin seating for 9 passengers

Six cabin seats and right-hand forward side-facing 2 place divan + belted lavatory

Four (4) Executive Writing Tables

Forward LH Refreshment Center