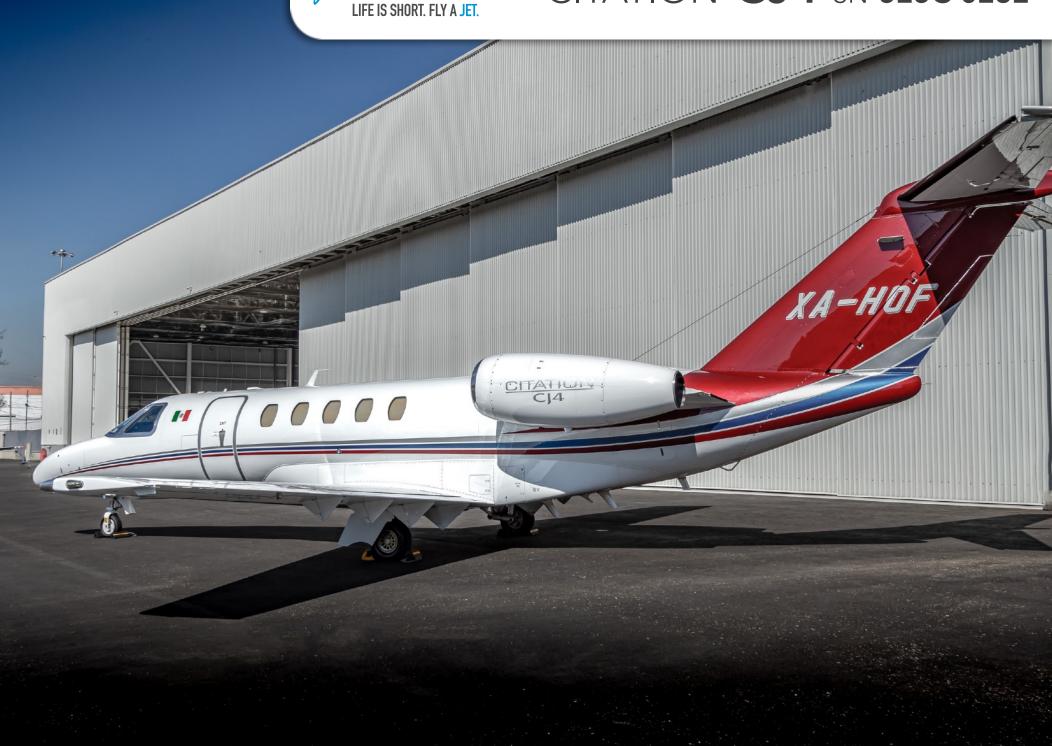

YEAR & MODEL: 2016 CITATION CJ4 AIRFRAME TT: 1,315 SNEW

REGISTRATION: XA-HOF LOCATION: TOLUCA, MEXICO

#### **EXTERIOR & PAINT:**

2016 Factory Original
White base with Maroon, Blue, and Grey, Striping